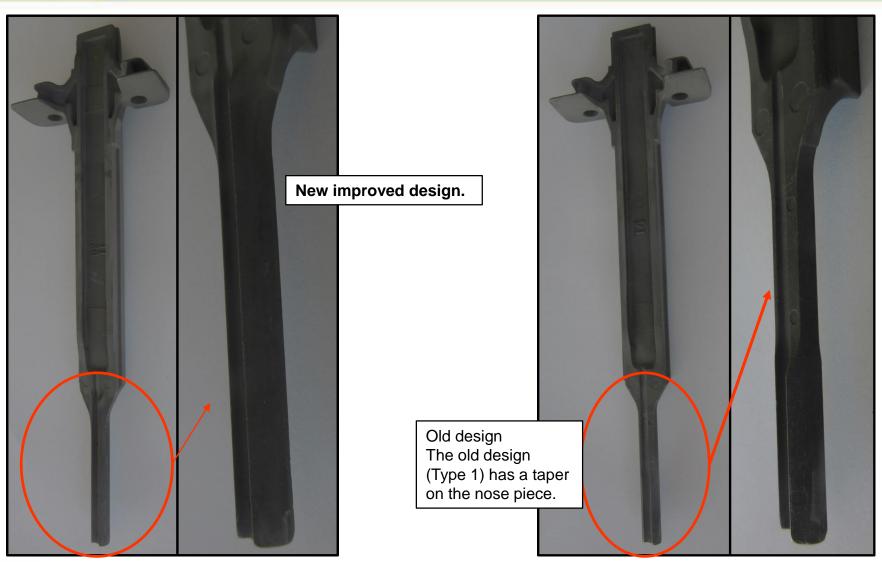

#### DCN69... Type 2 Improvement

The nose piece on the profile Type 1 version gets bent, depending on application, fast. In order to made it more solid, we have changed the design.

## Profile Type 1 version

# Profile Type 2 version

#### Changes have be done on Type 1 version

### Changes have be done on Type 1 version