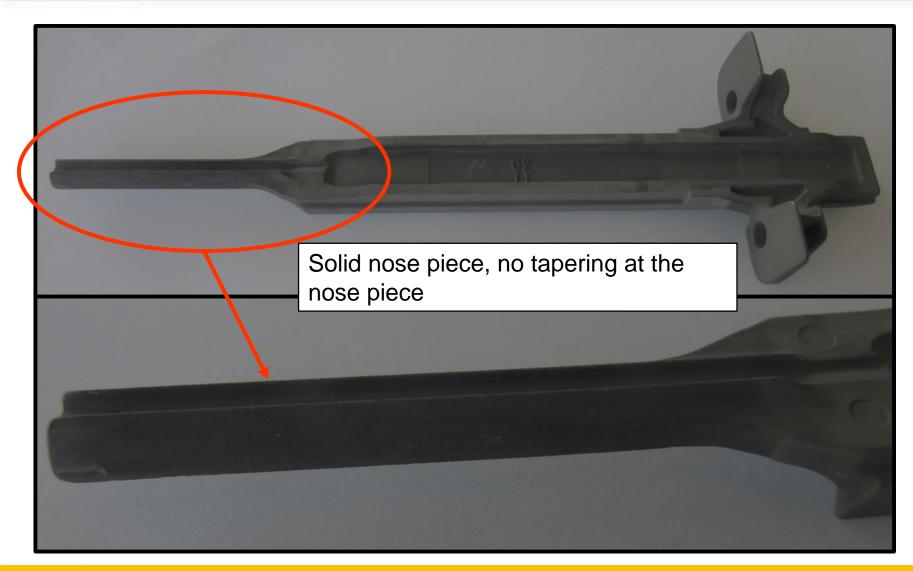

#### DCN69... Type 2 Improvement

The nose piece on the profile Type 1 version gets bent, depending on application, fast. In order to made it more solid, we have changed the design.

# Profile Type 2 version