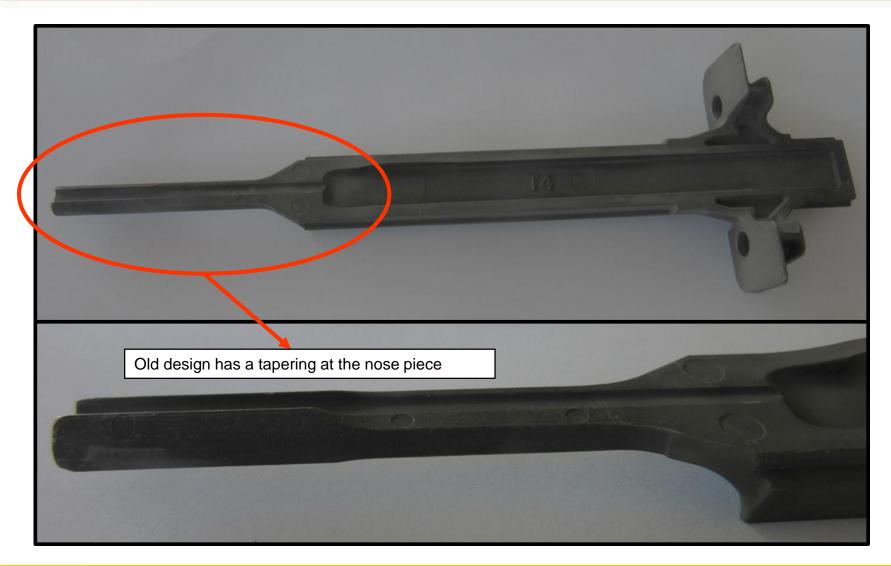

#### DCN69... Type 2 Improvement

The nose piece on the profile Type 1 version gets bent, depending on application, fast. In order to made it more solid, we have changed the design.

## Profile Type 1 version