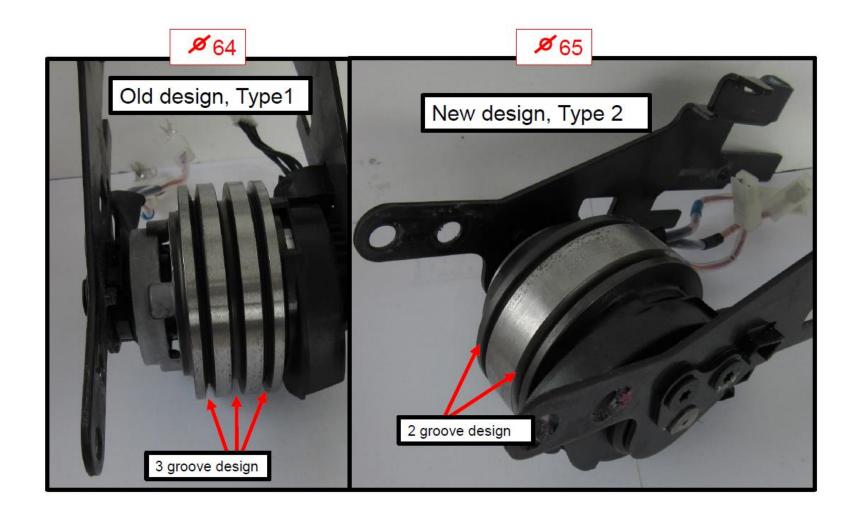

#### Main changes on DCN690/691/692/695 Type 2

In order to increase the live time of the return springs, we reduced the rpm of the flywheel.

Speed 1 Speed 2

Type 1 1300 1/min 11000 1/min

Type 2 1100 1/min 9000 1/min

In order to keep the impact on Type 2 version, means no power losses, we increased the weight of the flywheel on Type 2 version