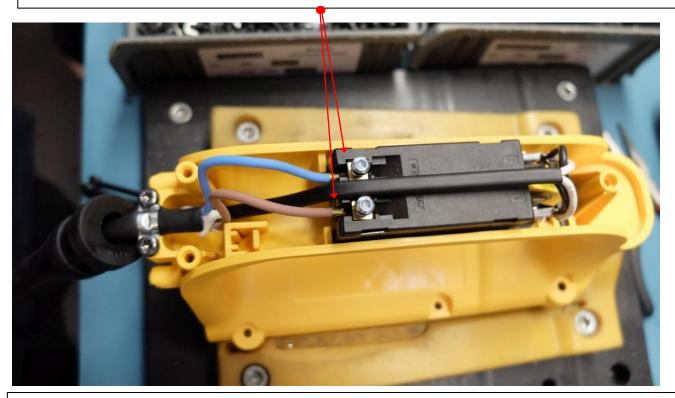

CONNECT BLACK WIRE TO LEAD TERMINAL TO BOTH SIDES (DIFFERENT WIRE COLORS FOR LV UNIT)

| CN0301164 | Title: DIAGRAM, CONNECTION |
|-----------|----------------------------|
| REV: 0.3  | Approved By: Milan Peterka |