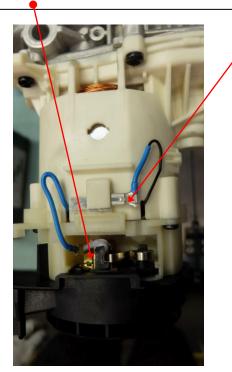

BLUE (WHITE) AND BROWN (BLACK) WIRES CONNECT TO SWITCH'S TERMINAL 1 AND TERMINAL 2.

ENSURE LEADS ARE ROUTED THROUGH SLOTS AS SHOWN.

| CN0301164 | Title: DIAGRAM, CONNECTION |
|-----------|----------------------------|
| REV: 0.3  | Approved By: Milan Peterka |