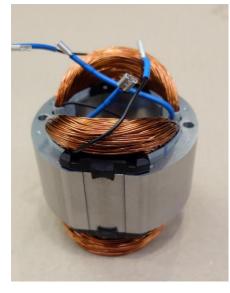

## FIELD FOR HIGH VOLTAGE UNIT

FIELD FOR LOW VOLTAGE UNIT

FIELD CONNECTION LEFT SIDE

CONNECT FIELD'S TERMINAL TO BRUSHES TERMINAL AND LEAD TERMINAL (DIFFERENT WIRE COLORS FOR LV UNIT)

CN0301164

REV: 0.3

| Title: DIAGRAM, CONNECTION |  |
|----------------------------|--|
| Approved By: Milan Peterka |  |

### FIELD CONNECTION RIGHT SIDE

CONNECT FIELD'S TERMINAL TO BRUSHES TERMINAL AND LEAD TERMINAL (DIFFERENT WIRE COLORS FOR LV UNIT)

**BLACK & DECKER** 

THIS DOCUMENT IS THE PROPERTY OF BLACK & DECKER INC. THE CONTENTS OF THIS DOCUMENT ARE CONFIDENTIAL AND CONSTITUTE TRADE SECRETS PROPRIETARY TO BLACK & DECKER, INC. NEITHER THIS DOCUMENT NOR ITS CONTENTS SHALL BE DISCLOSED TO ANY UNAUTHORIZED PERSON, COPIED OR PUBLISHED WITHOUT BLACK & DECKER, INC.'S PRIOR WRITTEN CONSENT.