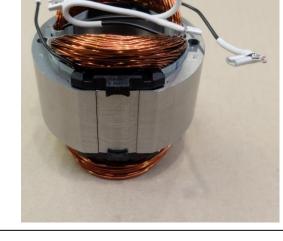

CONNECT BLACK WIRE TO LEAD TERMINAL TO BOTH SIDES (DIFFERENT WIRE COLORS FOR LV UNIT)

| CN0301164 | Title: DIAGRAM, CONNECTION |
|-----------|----------------------------|
| REV: 0.3  | Approved By: Milan Peterka |