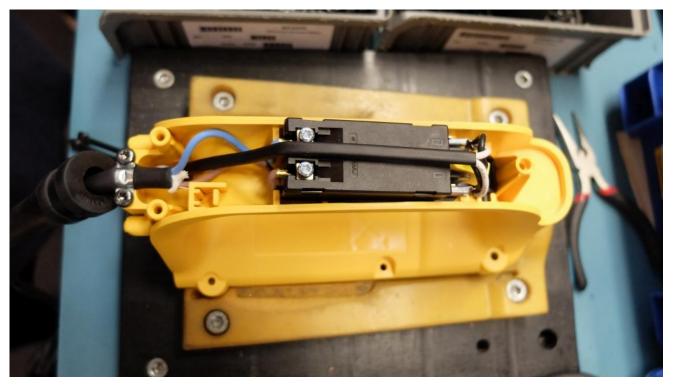

PAGE 3 of 5 DOC100374230

THIS DOCUMENT IS THE PROPERTY OF BLACK & DECKER INC. THE CONTENTS OF THIS DOCUMENT ARE CONFIDENTIAL AND CONSTITUTE TRADE SECRETS PROPRIETARY TO BLACK & DECKER, INC. NEITHER THIS DOCUMENT NOR ITS CONTENTS SHALL BE DISCLOSED TO ANY UNAUTHORIZED PERSON, COPIED OR PUBLISHED WITHOUT BLACK & DECKER, INC.'S PRIOR WRITTEN CONSENT.

BLUE (WHITE) AND BROWN (BLACK) WIRES CONNECT TO SWITCH'S TERMINAL 1 AND TERMINAL 2.

ENSURE LEADS ARE ROUTED THROUGH SLOTS AS SHOWN.

| CN0301164 | Title: DIAGRAM, CONNECTION |
|-----------|----------------------------|
| REV: 0.3  | Approved By: Milan Peterka |