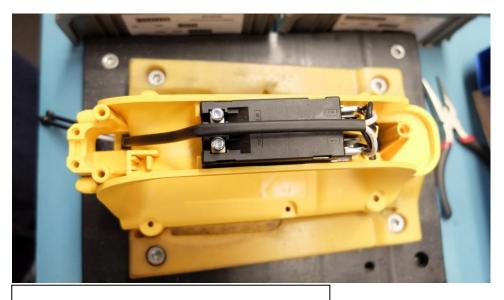

## FIELD FOR HIGH VOLTAGE UNIT

FIELD FOR LOW VOLTAGE UNIT

FIELD CONNECTION LEFT SIDE

CONNECT FIELD'S TERMINAL TO BRUSHES TERMINAL AND LEAD TERMINAL (DIFFERENT WIRE COLORS FOR LV UNIT)

CN0301164

REV: 0.3

| Title: DIAGRAM, CONNECTION |  |
|----------------------------|--|
| Approved By: Milan Peterka |  |

### FIELD CONNECTION RIGHT SIDE

CONNECT FIELD'S TERMINAL TO BRUSHES TERMINAL AND LEAD TERMINAL (DIFFERENT WIRE COLORS FOR LV UNIT)

**BLACK & DECKER** 

THIS DOCUMENT IS THE PROPERTY OF BLACK & DECKER INC. THE CONTENTS OF THIS DOCUMENT ARE CONFIDENTIAL AND CONSTITUTE TRADE SECRETS PROPRIETARY TO BLACK & DECKER, INC. NEITHER THIS DOCUMENT NOR ITS CONTENTS SHALL BE DISCLOSED TO ANY UNAUTHORIZED PERSON, COPIED OR PUBLISHED WITHOUT BLACK & DECKER, INC.'S PRIOR WRITTEN CONSENT.