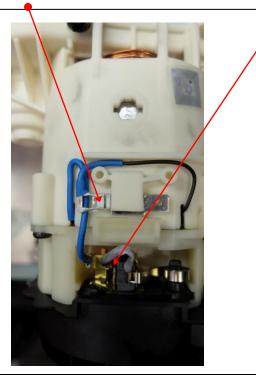

## BOTH WHITE WIRES LEAD TO SWITCH

PUT CAPACITOR BETWEEN WHITE WIRES IN THE MIDDLE TO SWITCH

SWITCH'S PLACE IN THE HANDLE

| CN0301164 | Title: DIAGRAM, CONNECTION |
|-----------|----------------------------|
| REV: 0.3  | Approved By: Milan Peterka |