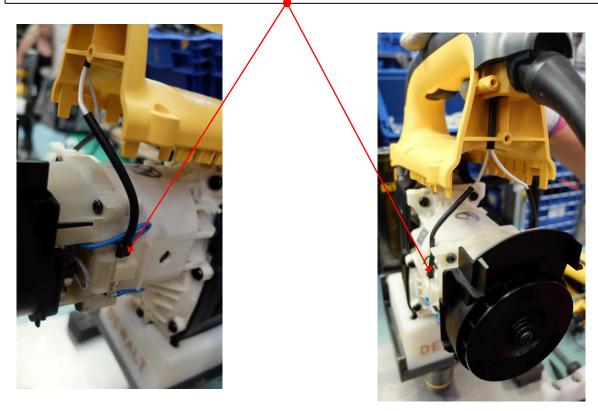

## FIELD FOR HIGH VOLTAGE UNIT

FIELD FOR LOW VOLTAGE UNIT

FIELD CONNECTION LEFT SIDE

CONNECT FIELD'S TERMINAL TO BRUSHES TERMINAL AND LEAD TERMINAL (DIFFERENT WIRE COLORS FOR LV UNIT)

CN0301164

REV: 0.3

| Title: DIAGRAM, CONNECTION |  |
|----------------------------|--|
| Approved By: Milan Peterka |  |

### FIELD CONNECTION RIGHT SIDE

CONNECT FIELD'S TERMINAL TO BRUSHES TERMINAL AND LEAD TERMINAL (DIFFERENT WIRE COLORS FOR LV UNIT)

**BLACK & DECKER** 

THIS DOCUMENT IS THE PROPERTY OF BLACK & DECKER INC. THE CONTENTS OF THIS DOCUMENT ARE CONFIDENTIAL AND CONSTITUTE TRADE SECRETS PROPRIETARY TO BLACK & DECKER, INC. NEITHER THIS DOCUMENT NOR ITS CONTENTS SHALL BE DISCLOSED TO ANY UNAUTHORIZED PERSON, COPIED OR PUBLISHED WITHOUT BLACK & DECKER, INC.'S PRIOR WRITTEN CONSENT.