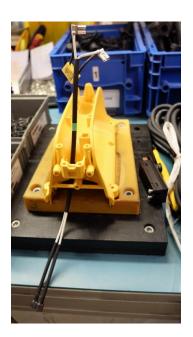

## BOTH WHITE WIRES LEAD TO SWITCH

PUT CAPACITOR BETWEEN WHITE WIRES IN THE MIDDLE TO SWITCH

SWITCH'S PLACE IN THE HANDLE

| CN0301164 | Title: DIAGRAM, CONNECTION |
|-----------|----------------------------|
| REV: 0.3  | Approved By: Milan Peterka |