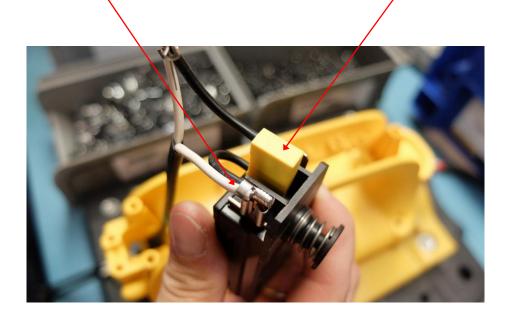

BLUE (WHITE) AND BROWN (BLACK) WIRES CONNECT TO SWITCH'S TERMINAL 1 AND TERMINAL 2.

ENSURE LEADS ARE ROUTED THROUGH SLOTS AS SHOWN.

| CN0301164 | Title: DIAGRAM, CONNECTION |
|-----------|----------------------------|
| REV: 0.3  | Approved By: Milan Peterka |